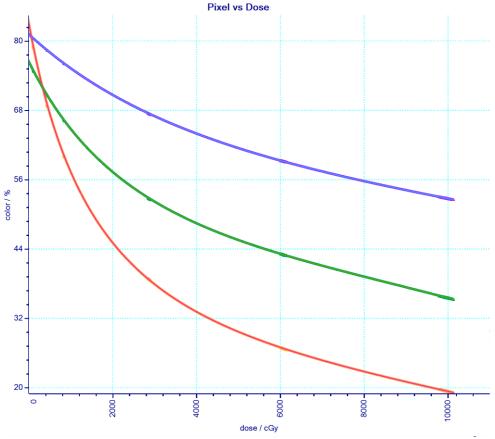

## **Color Density Response**

OC-1 super wide dynamic dose range 10 cGy – 100 Gy