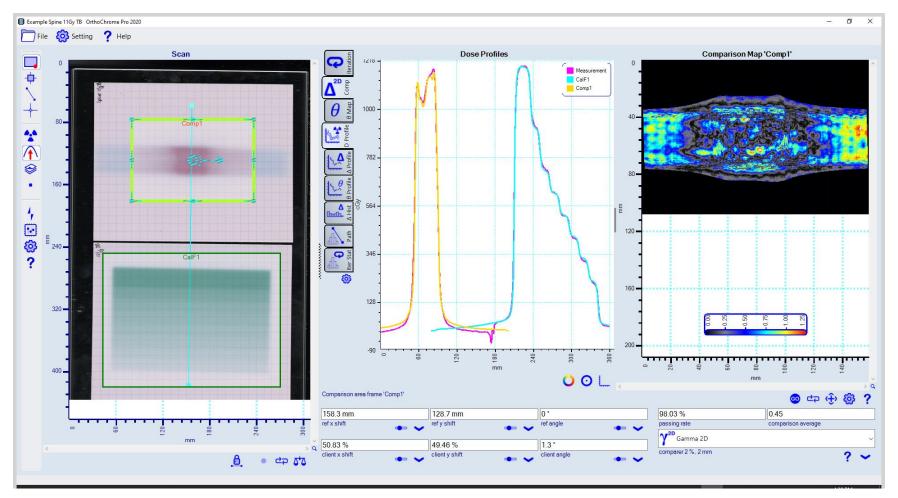

# Ortho Chromic Protocol

Basics

- Requires merely 2 film pieces
- Entire analysis involves 1 scan only
- Single Exposure Calibration
- Calibration and dose map determined in same step

## Ortho Chromic Protocol

### Single Exposure Calibration

- Calibration based on 100000's of pixel/dose pairs (vs. 3 - 10 value pairs traditionally)
- Continuous dose distribution for evenly distributed dose accuracy
- All calibration data on same piece of film
- No secondary calibration data required

# Ortho Chrome Pro Softwo

Reliable, easy Protocol

### Automated analysis in three simple steps:

- 1. Scan films with treatment and calibration fields
- 2. Assign calibration plan to calibration field area (auto registration)
- Assign treatment plan to treatment field area (auto registration)

## Ortho Chrome Pro Software