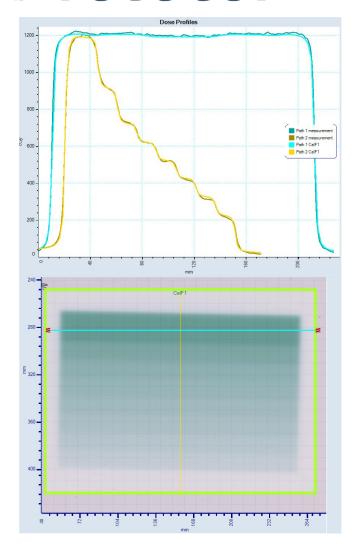

## **Color Density Response**

OC-1 super wide dynamic dose range 10 cGy – 100 Gy