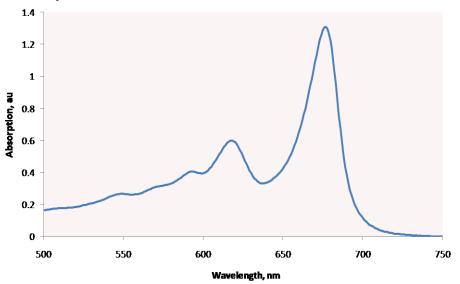

### **Structure**

- Opaque, flexible film
  - Reflective mode scanning
  - Scan involves only 2 surfaces
  - Enables use in phantoms of all shapes and curvatures
- OC-1 Absorption Spectrum

Ortho Chrome Inc.