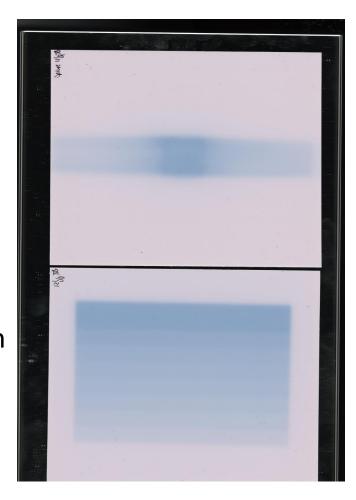

# Ortho Chromic Protocol

Basics

- Requires merely 2 film pieces
- Entire analysis involves 1 scan only
- Single Exposure Calibration
- Calibration and dose map determined in same step

### Single Exposure Calibration

- Calibration based on 100000's of pixel/dose pairs (vs. 3 - 10 value pairs traditionally)
- Continuous dose distribution for evenly distributed dose accuracy
- All calibration data on same piece of film
- No secondary calibration data required