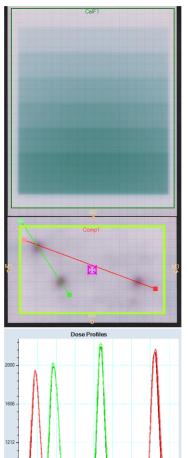

# Ortho Chromic Protocol

Basics

- Requires merely 2 film pieces
- Entire analysis involves 1 scan only
- Single Exposure Calibration
- Calibration and dose map determined in same step

## Ortho Chromic Protocol

### Single Exposure Calibration

- Calibration based on 100000's of pixel/dose pairs (vs. 3 - 10 value pairs traditionally)
- Continuous dose distribution for evenly distributed dose accuracy
- All calibration data on same piece of film
- No secondary calibration data required