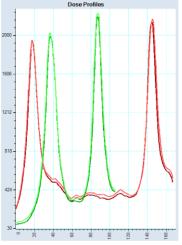

# Ortho Chromic Protocol

Basics

- Requires merely 2 film pieces
- Entire analysis involves 1 scan only
- Single Exposure Calibration
- Calibration and dose map determined in same step

## Ortho Chromic Protocol

### Single Exposure Calibration

- Calibration based on 100000's of pixel/dose pairs (vs. 3 - 10 value pairs traditionally)
- Continuous dose distribution for evenly distributed dose accuracy
- All calibration data on same piece of film
- No secondary calibration data required